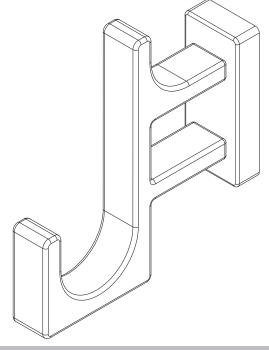

# Single Robe Hook 3010

#### Product Specification: Add "Color / Finish" Suffix to Model Number Below.

The Single Robe Hook shall be made of solid brass construction. Single Robe Hook shall complement motiv Frame product series. Single Robe Hook shall be motiv Model  $3010/\_\_$ .