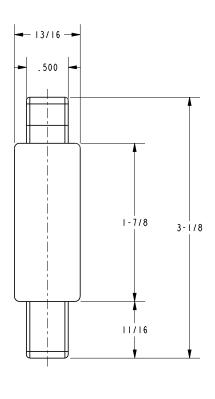

3010

#### **Codes / Standards Compliance**

Meets or exceeds the following at date of manufacture:

• All applicable US Federal and State material regulations

#### **Colors / Finishes**

PC: Polished ChromeSN: Satin Nickel

Other: N/A



| Specified Model |                  |                   |
|-----------------|------------------|-------------------|
| Model           | Description      | Colors   Finishes |
| 3010            | Single Robe Hook | □ PC □ SN         |

#### Product Specification: Add "Color / Finish" Suffix to Model Number Below.

The Single Robe Hook shall be made of solid brass construction. Single Robe Hook shall complement motiv Frame product series. Single Robe Hook shall be motiv Model  $3010/\_\_$ .

## 3010

#### **Product Dimensions** (units are in inches)





mot