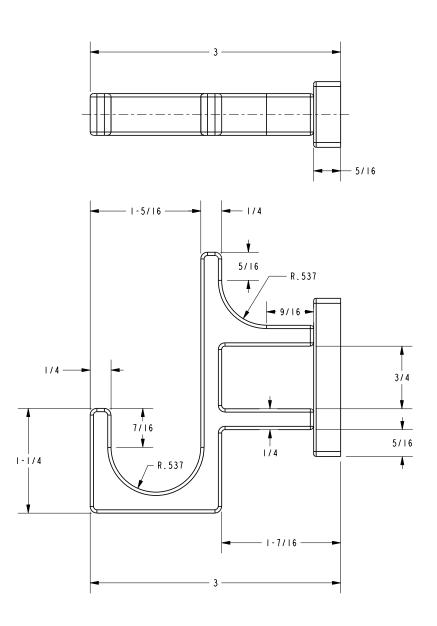

ok 3010

#### **Codes / Standards Compliance**

Meets or exceeds the following at date of manufacture:

• All applicable US Federal and State material regulations

#### **Colors / Finishes**

PC: Polished ChromeSN: Satin Nickel

Other: N/A



| Specified Model |                  |                   |
|-----------------|------------------|-------------------|
| Model           | Description      | Colors   Finishes |
| 3010            | Single Robe Hook | □ PC □ SN         |

#### Product Specification: Add "Color / Finish" Suffix to Model Number Below.

The Single Robe Hook shall be made of solid brass construction. Single Robe Hook shall complement motiv Frame product series. Single Robe Hook shall be motiv Model  $3010/\_\_$ .

## 3010

#### **Product Dimensions** (units are in inches)





mot