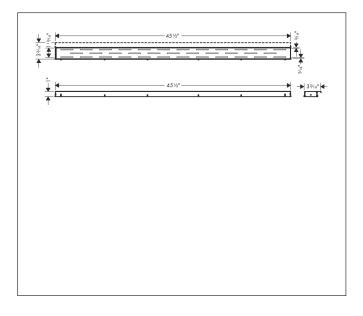

Brand hansgrohe

Art. Name RainDrain Match Regular Trim 47 1/4" with Height Adjustable Frame

Art. Nr. 56126801

Surface Brushed Stainless Steel

1

Pos.

## **Product Picture**



## **Drawing**



## **Features**

- Consists of: design trim, height adjustable frame, wall installation flange
- Mounting type: wall-mounted, free in the floor
- Easy to clean surface
- Easy adjustment to tile thickness with height adjustable frame (7 – 18 mm)
- Tile thickness: up to 18 mm
- Suitable for any type of tile
- Up to 60 I/min drainage capacity
- Where to use: new construction, renovation
- Grate removal tool allows easy removal of the trim
- Wall mounting possible
- tile inlay depth: 12 mm
- Grate material: Stainless Steel 304 (1.4301)
- Suitable for primary and secondary drainage
- Frame width: 62 mm

## **Technology**