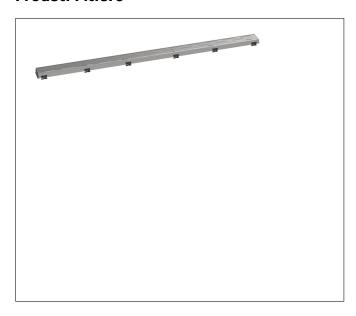

Brand hansgrohe

Art. Name RainDrain Match Regular Trim 47 1/4" with Height Adjustable Frame

Art. Nr. 56126801

Surface Brushed Stainless Steel

1

Pos.

## **Product Picture**