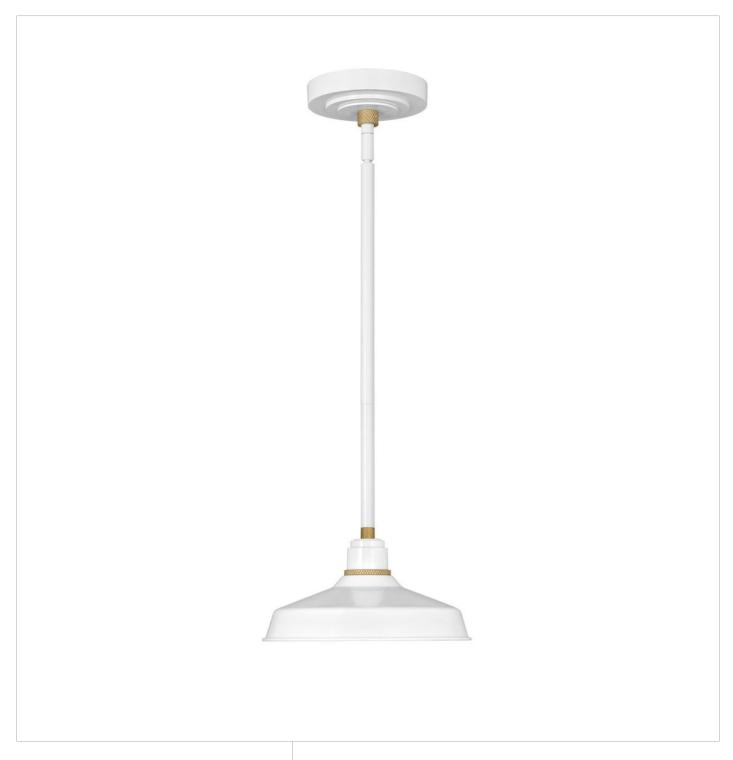

## 10281GW

Decidedly industrious, Foundry is reinventing purposeful lighting. Focused and direct, the sturdy aluminum shade features knurled brass details to offset the Gloss White, Museum Bronze or Textured Black finish while casting a uniform light. The simple, understated form plants a vintage aesthetic for both inside and outside spaces while offering mix and match options that customize the look.

FINISH: Gloss White

**WIDTH**: 10" **HEIGHT**: 5.5"

LIGHT SOURCE: Socket WATTAGE: 1-100w Med.

HINKLEY 33000 Pin Oak Parkway Avon Lake, OH 44012 **PHONE: (440) 653-5500** Toll Free: 1 (800) 446-5539 hinkley.com