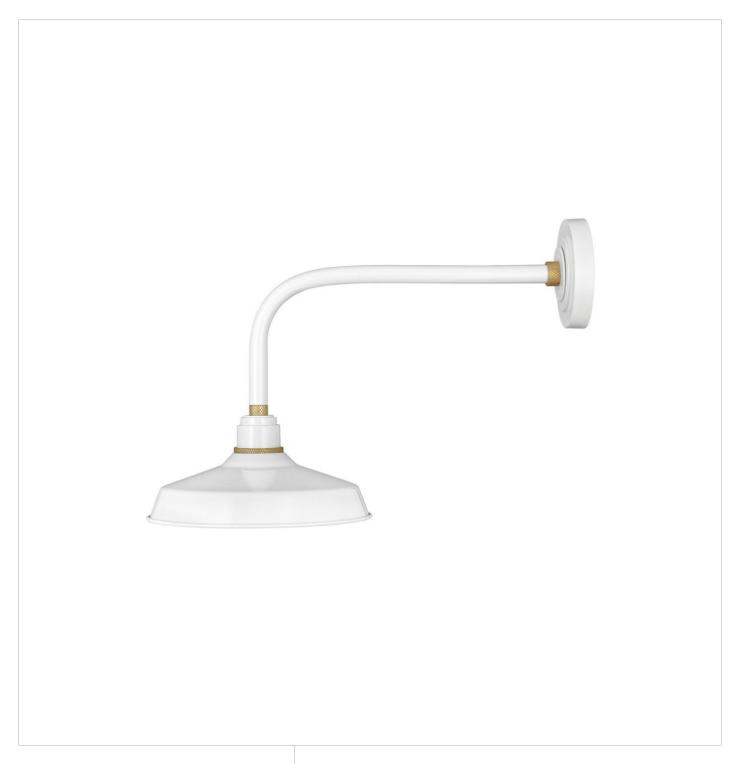

## FOUNDRY CLASSIC

MEDIUM STRAIGHT ARM BARN LIGHT

## 10312GW

Decidedly industrious, Foundry is reinventing purposeful lighting. Focused and direct, the sturdy aluminum shade features knurled brass details to offset the Gloss White, Museum Bronze or Textured Black finish while casting a uniform light. The simple, understated form plants a vintage aesthetic for both inside and outside spaces while offering mix and match options that customize the look.

FINISH: Gloss White

WIDTH: 12" HEIGHT: 16"

LIGHT SOURCE: Socket WATTAGE: 1-100w Med.

**HINKLEY** 33000 Pin Oak Parkway Avon Lake, OH 44012 **PHONE: (440) 653-5500** Toll Free: 1 (800) 446-5539 hinkley.com