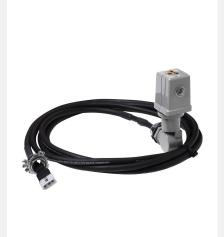

## Photo Cell 10' Lead 1510PH

ITEM NUMBER 1510PH

BRAND Hinkley Lighting

HEIGHT 6.0" WIDTH 6.0"

FEATURES AND BENEFITS

ND • For complete warranty information visit

(hyperlink)

LENGTH 6.0