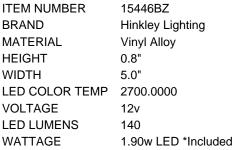

## **Nuvi Medium Deck Sconce 15446BZ**

CERTIFICATION C-US Wet Rated

- Suitable for use in wet (interior direct splash and outdoor direct rain or sprinkler) locations as defined by NEC and CEC. Meets United States UL Underwriters Laboratories & CSA Canadian Standards Association Product Safety Standards
- · Rated for both indoor and outdoor use
- Photometrics are based off engine photometrics at various mounting heights.
- Durable, solid vinyl alloy construction, making the fixture suitable for harsh environments.

LENGTH 3.0 FINISH Bronze