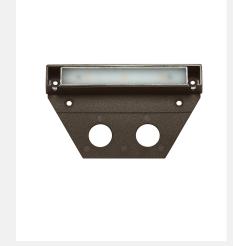

## **Nuvi Medium Deck Sconce 15446BZ**

CERTIFICATION C-US Wet Rated

- Suitable for use in wet (interior direct splash and outdoor direct rain or sprinkler) locations as defined by NEC and CEC. Meets United States UL Underwriters Laboratories & CSA Canadian Standards Association Product Safety Standards
- · Rated for both indoor and outdoor use
- Photometrics are based off engine photometrics at various mounting heights.
- Durable, solid vinyl alloy construction, making the fixture suitable for harsh environments.

## FEATURES AND BENEFITS

- Easy and efficient installation: fewer fixtures illuminate a more extensive area, offering a diverse range of mounting opportunities.
- Exceptional 12V LED horizontal illumination due to innovative composite optic technology
- Available as single items or packages of 10
- For complete warranty information visit (hyperlink)
- LED integrated components carry a 10year limited warranty
- Lifetime warranty
- · Warm rich light bronze tone