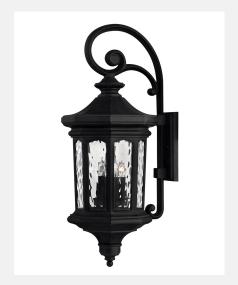

## Large wall Mount Lantern 1605MB-LL

ITEM NUMBER 1605MB-LL BRAND Hinkley Lighting MATERIAL Cast Aluminum

**GLASS** Clear Water Glass Panels

31.5" HEIGHT WIDTH 11.8" LED COLOR TEMP 2700.0000 120v VOLTAGE LED LUMENS 1400

WATTAGE 4-5w Cand. LED \*Included

CERTIFICATION C-US Wet Rated

EXTENSION 14.8" TOP TO OUTLET 15.8"

**FEATURES AND** 

BENEFITS

4.5"W X 9.25"H **BACK PLATE** 

> Suitable for use in wet (interior direct splash and outdoor direct rain or sprinkler) locations as defined by NEC and CEC. Meets United States UL Underwriters Laboratories & CSA Canadian Standards Association Product Safety Standards

For complete warranty information visit

(hyperlink)

· 2 year finish warranty

• LED Lamps carry a 3-year limited warranty

· Classic lines and heritage details complement traditional architecture

Striking black finish enhances design

FINISH Museum Black

AT HINKLEY, WE EMBRACE THE DESIGN PHILOSOPHY THAT YOU CAN MERGE TOGETHER THE LIGHTING, FURNITURE, ART, COLORS AND ACCESSORIES YOU LOVE INTO A BEAUTIFUL ENVIRONMENT THAT DEFINES YOUR OWN PERSONAL STYLE. WE HOPE YOU WILL BE INSPIRED BY OUR COMMITMENT TO KEEP YOUR 'LIFE AGLOW.'