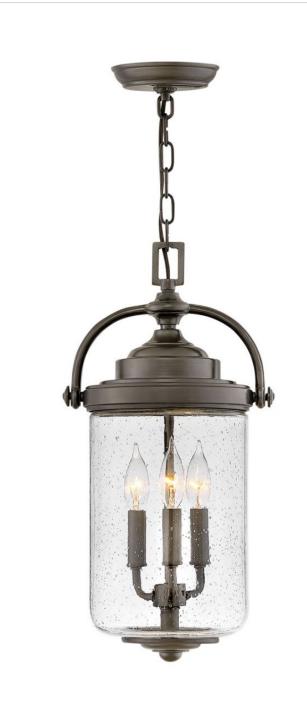

## LARGE HANGING LANTERN

## 2752OZ

Vintage knobs, graceful curves and oversized clear, seedy glass all give Willoughby the sense of a classic lantern style. Blending Coastal Elements with a traditional silhouette, the Willoughby is a welcoming addition to any outdoor space. The Oil Rubbed Bronze finish is resistant to rust and corrosion with a 5 year warranty. FINISH: Oil Rubbed Bronze GLASS: Clear Seedy WIDTH: 10" HEIGHT: 19.8" LIGHT SOURCE: Socket WATTAGE: 3-60w Cand.