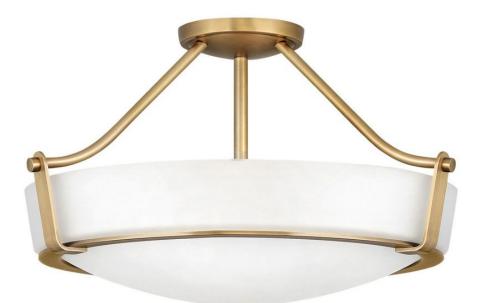

## 3221HB

Hathaway's striking design features a bold shade held in place by three intersecting, floating arms with unique forged uprights and ring detail for a modern style. Available in Heritage Brass with etched glass, Olde Bronze with etched glass, Olde Bronze with etched amber glass and Antique Nickel with etched glass. FINISH: Heritage Brass GLASS: Etched WIDTH: 20.8" HEIGHT: 12.3" LIGHT SOURCE: Socket WATTAGE: 4-100w Med.