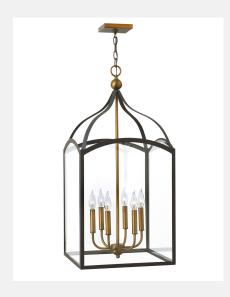

## Large Open Frame 3414BZ

ITEM NUMBER 3414BZ BRAND Hinkley Lighting MATERIAL Steel **GLASS** Clear 33.8" HEIGHT WIDTH 16.0" VOLTAGE 120v WATTAGE 6-60w Cand. CERTIFICATION C-US Dry Rated

- This chain or cable hung fixture may be installed on any sloped ceiling.
- Suitable for use in dry (indoor) locations as defined by NEC and CEC. Meets United States UL Underwriters Laboratories & CSA Canadian Standards Association Product Safety Standards
- For complete warranty information visit (hyperlink)
- 15 year finish warranty
- Lifetime warranty on electrical wiring and components
- Classic, elegant lines and timeless details enhance a traditional space
- · Warm rich light bronze tone

FINISH Bronze with Heirloom Brass accents

AT HINKLEY, WE EMBRACE THE DESIGN PHILOSOPHY THAT YOU CAN MERGE TOGETHER THE LIGHTING, FURNITURE, ART, COLORS AND ACCESSORIES YOU LOVE INTO A BEAUTIFUL ENVIRONMENT THAT DEFINES YOUR OWN PERSONAL STYLE. WE HOPE YOU WILL BE INSPIRED BY OUR COMMITMENT TO KEEP YOUR 'LIFE AGLOW.'