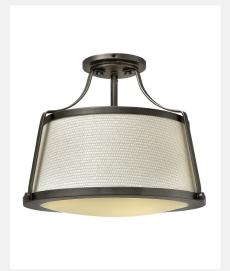

## **Small Semi-Flush Mount 3521AN**

ITEM NUMBER 3521AN

BRAND Hinkley Lighting

MATERIAL Steel

GLASS Etched Opal

HEIGHT 13.0" WIDTH 16.0"

SHADE Woven Off-White Fabric

VOLTAGE 120v

FEATURES AND

**BENEFITS** 

WATTAGE 3-75w Med.
CERTIFICATION C-US Dry Rated

 Suitable for use in dry (indoor) locations as defined by NEC and CEC. Meets United States UL Underwriters Laboratories & CSA Canadian Standards Association Product Safety Standards

· Classic matte brushed nickel finish

FINISH Antique Nickel

AT HINKLEY, WE EMBRACE THE DESIGN PHILOSOPHY THAT YOU CAN MERGE TOGETHER THE LIGHTING, FURNITURE, ART, COLORS AND ACCESSORIES YOU LOVE INTO A BEAUTIFUL ENVIRONMENT THAT DEFINES YOUR OWN PERSONAL STYLE. WE HOPE YOU WILL BE INSPIRED BY OUR COMMITMENT TO KEEP YOUR 'LIFE AGLOW.'