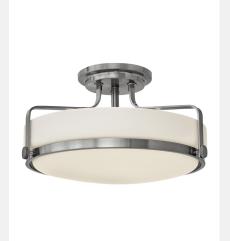

## Large Semi-Flush Mount 3643BN-LED

ITEM NUMBER 3643BN-LED BRAND Hinkley Lighting

MATERIAL Steel

GLASS Etched Opal

HEIGHT 10.0"
WIDTH 18.0"
LED COLOR TEMP 2700.0000
VOLTAGE 120v
LED LUMENS 2850

WATTAGE 48w LED \*Included

FEATURES AND BENEFITS

- For complete warranty information visit (hyperlink)
- 15 year finish warranty
- LED components carry a 5-year limited warranty
- Merging the best of traditional and modern elements, with a sophisticated and streamlined silhouette perfect for any space
- · Classic matte brushed nickel finish

FINISH Brushed Nickel

AT HINKLEY, WE EMBRACE THE DESIGN PHILOSOPHY THAT YOU CAN MERGE TOGETHER THE LIGHTING, FURNITURE, ART, COLORS AND ACCESSORIES YOU LOVE INTO A BEAUTIFUL ENVIRONMENT THAT DEFINES YOUR OWN PERSONAL STYLE. WE HOPE YOU WILL BE INSPIRED BY OUR COMMITMENT TO KEEP YOUR 'LIFE AGLOW.'