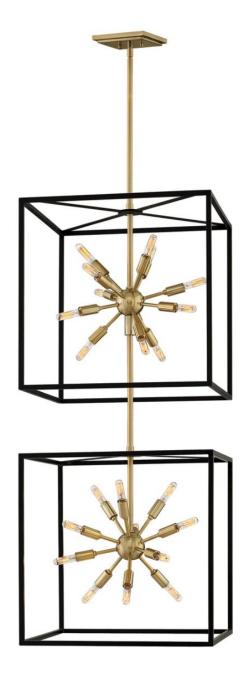

## AROS

LARGE OPEN FRAME TWO TIER

## 46316BLK

Some views are better than others. The striking Aros pendant showcases a provocative mid-century modern starburst cluster in a luxurious Warm Brass finish framed by an articulating, angular cage in prominent Black. For added drama, the sophisticated multi-tiered pendants dazzle with dimension to fill unique spaces or higher ceilings. Aros is part of the Lisa McDennon Collection.

## HINKLEY

FINISH: Black\* WIDTH: 20" HEIGHT: 51.5" LIGHT SOURCE: Socket WATTAGE: 24-40w Cand.

HINKLEY 33000 Pin Oak Parkway Avon Lake, OH 44012 PHONE: (440) 653-5500 Toll Free: 1 (800) 446-5539 hinkley.com