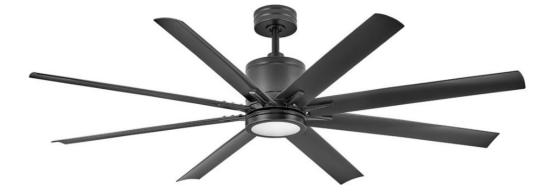

## VANTAGE 66" LED FAN

## 902466FMB-LWD

Create a major aesthetic statement with Vantage's modern industrial design featuring gently curved blades. Available in a variety of finish options, it can be applied to a range of spaces. Vantage is equipped with integrated LED lighting and DC motor technology to deliver excellent energy efficiency. Vantage is so versatile; it can be used for both indoor and outdoor spaces. Blades are included with every fan. FINISH: Matte Black GLASS: Etched Opal WIDTH: 66" HEIGHT: 16.8" BLADE COUNT: 8