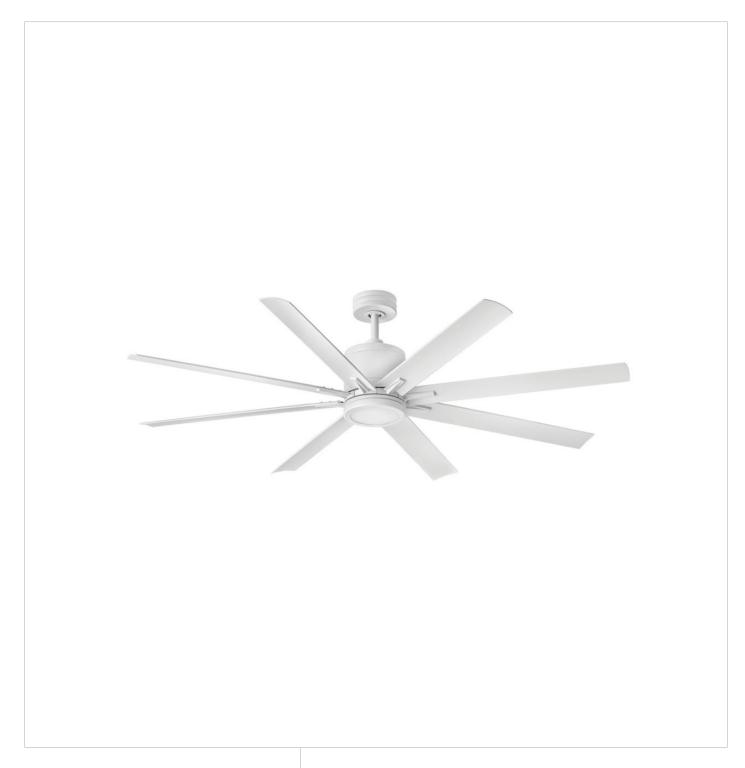

## **VANTAGE 66" LED FAN**

## 902466FMW-LWD

Create a major aesthetic statement with Vantage's modern industrial design featuring gently curved blades. Available in a variety of finish options, it can be applied to a range of spaces. Vantage is equipped with integrated LED lighting and DC motor technology to deliver excellent energy efficiency. Vantage is so versatile; it can be used for both indoor and outdoor spaces. Blades are included with every fan.

FINISH: Matte White GLASS: Etched Opal

WIDTH: 66"
HEIGHT: 16.8"
BLADE COUNT: 8

**PHONE: (440) 653-5500** Toll Free: 1 (800) 446-5539 hinkley.com