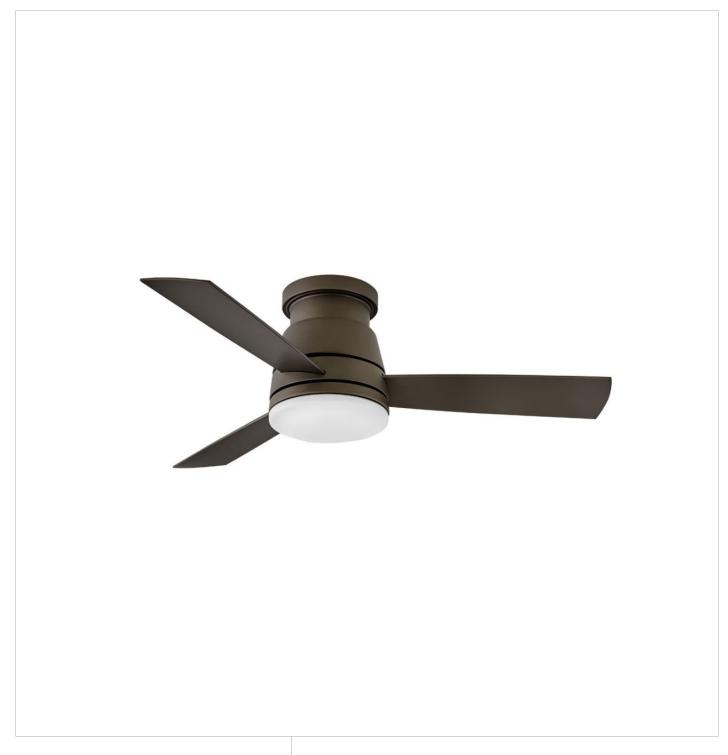

## 902744FMM-LWD

Trey features a sleek flush mount design that packs a powerful punch. Its transitional style comes equipped with robust blades that seamlessly pair performance and precision. Trey is offered in versatile Brushed Nickel, Metallic Matte Bronze and Matte White finish options, and its integrated LED lighting and DC motor technology deliver excellent energy efficiency. A timeless etched opal light kit completes the look for a refined appearance. Trey is so versatile; it ca...

FINISH: Metallic Matte Bronze

GLASS: Etched Opal

WIDTH: 44"
HEIGHT: 11.8"
BLADE COUNT: 3

**HINKLEY** 33000 Pin Oak Parkway Avon Lake, OH 44012 **PHONE: (440) 653-5500** Toll Free: 1 (800) 446-5539 hinkley.com