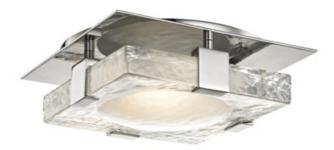

Product ID **9811-PN** Click to Show Price

Bourne

#### **DIMENSIONAL INFORMATION**

Height 10.50" ADA Compliant Yes Canopy/Backplate 10.00" D Width 10.50" Extension 3.50" Top To Center 5.25" Weight 5.00Ib.

### **AVAILABLE FINISHES**

AGED BRASS (AGB) POLISHED NICKEL (PN)