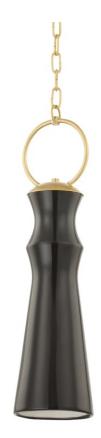

# BORDEN 2270-AGB/CGM

Borden brings an air of tailored elegance to a classic ceramic pendant. An oversized Aged Brass ring gives a jewelry-like feeling to this glamourous pendant, while the soft conical shade pairs perfectly with the high-gloss finish in white or mink.

#### DIMENSIONS

Height 25.25" Width/Diameter 6.00" Minimum Height 29.75" Maximum Height 81.75" Canopy/Backplate 5.00" Hanging Type 54" Weight 7.67lb