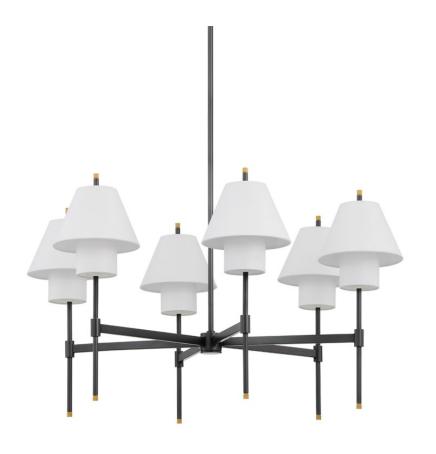

# **GLENMOORE**

PI1899806-AGB/DB

Glenmoore gives the classic shade on a stick a chic modern update. A sleek metal arm is the base for a tapered white linen shade with an elongated cylindrical shade set inside. This uniquely tailored detail extends light downward for a soft glow. Knurled accents add a touch of sophistication to this already refined design, available as a wall sconce, pendant, chandelier, and floor lamp in two elegant finishes.

### **DIMENSIONS**

Height 26.25"

Width/Diameter 34.75"

Minimum Height 26.25"

Maximum Height 65.25"

Canopy/Backplate 6.00"

Hanging Type 3" 6" 12" 2-18"

Weight 11.55lb

#### **GLASS/SHADES**

Material BELGIAN LINEN

Attachment

Color WHITE