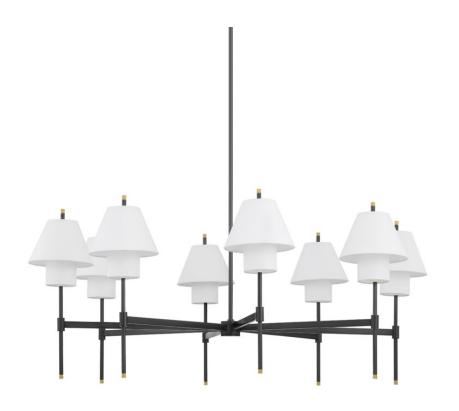

# **GLENMOORE**

PI1899808-AGB/DB

Glenmoore gives the classic shade on a stick a chic modern update. A sleek metal arm is the base for a tapered white linen shade with an elongated cylindrical shade set inside. This uniquely tailored detail extends light downward for a soft glow. Knurled accents add a touch of sophistication to this already refined design, available as a wall sconce, pendant, chandelier, and floor lamp in two elegant finishes.

## **DIMENSIONS**

Height 26.25"

Width/Diameter 48.50"

Minimum Height 26.25"

Maximum Height 65.25"

Canopy/Backplate 6.00"

Hanging Type 3" 6" 12" 2-18"

Weight 15.14lb

# **GLASS/SHADES**

Material BELGIAN LINEN

Attachment

Color WHITE