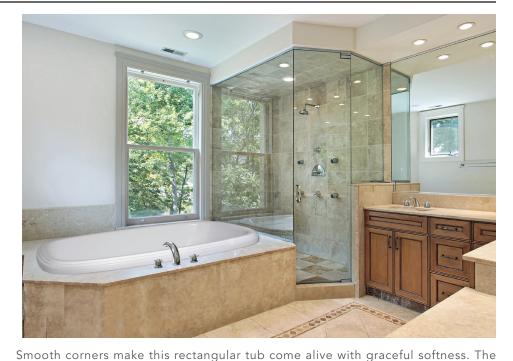

#### As Shown:

Whirlpool option with standard jets

#### Features Shown:

- Jets
- Anti-vortex suction
- Overflow location