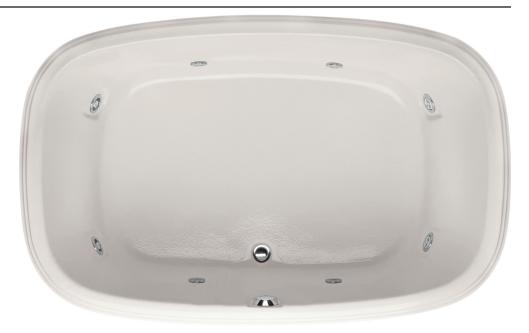

#### As Shown:

Whirlpool option with standard jets

#### Features Shown:

- Jets
- Anti-vortex suction
- Overflow location

#### ALSO AVAILABLE:

- Soaking tub only
- Whirlpool
- Thermal Air
- Combo