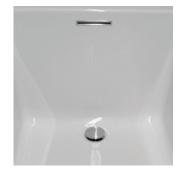

#### As Shown:

Whirlpool option with standard jets

#### Features Shown:

- Jets
- Anti-vortex suction
- Overflow location

#### SIZE:

66.42.24