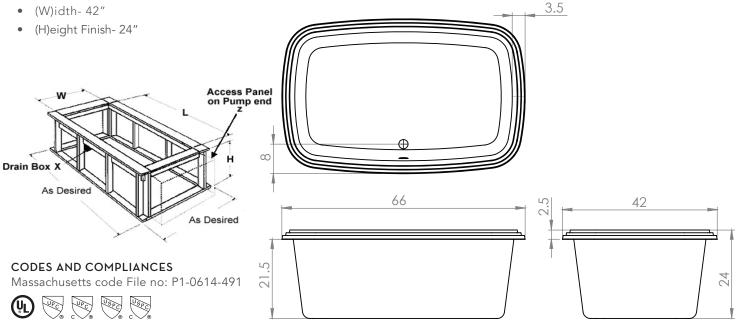

#### SIZE:

66.42.24

#### WATER CAPACITY:

90 Gallons

#### MODEL 6642 DIMENSIONS:

• (L)ength- 66"