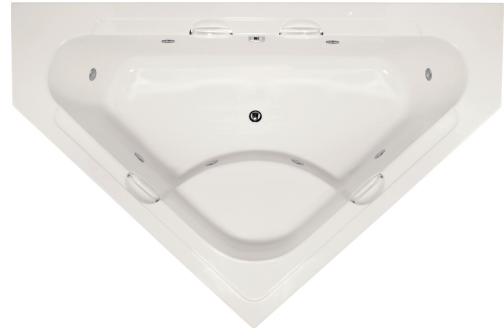

The Whitney is a corner tub with built-in grab bars, a bench seat and enough room soak all one's cares away. With back rests on opposite sides, this tub is a symmetrical design that complements any decor. Visit <a href="http://www.hydrosystem.com">http://www.hydrosystem.com</a> for more details on our options and accessories.

#### As Shown:

Whirlpool option with standard jets

#### FEATURES SHOWN:

- Jets
- Anti-vortex suction
- Overflow location

#### SIZE:

62.62.21

#### Model 6262 Dimensions:

- (L)ength- 62"
- (W)idth- 62"
- (H)eight Finish- 21"