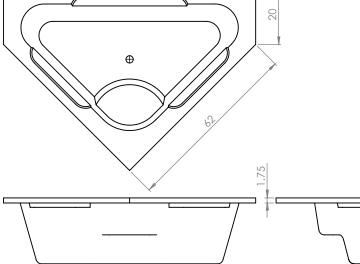

#### As Shown:

Whirlpool option with standard jets

#### FEATURES SHOWN:

- Jets
- Anti-vortex suction
- Overflow location

#### SIZE:

62.62.21

#### Model 6262 Dimensions:

- (L)ength- 62"
- (W)idth- 62"
- (H)eight Finish- 21"