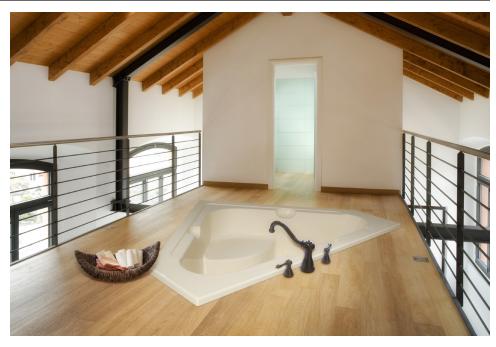

The Whitney is a corner tub with built-in grab bars, a bench seat and enough room soak all one's cares away. With back rests on opposite sides, this tub is a symmetrical design that complements any decor. Visit <a href="http://www.hydrosystem.com">http://www.hydrosystem.com</a> for more details on our options and accessories.

#### As Shown:

Whirlpool option with standard jets

#### FEATURES SHOWN:

- Jets
- Anti-vortex suction
- Overflow location