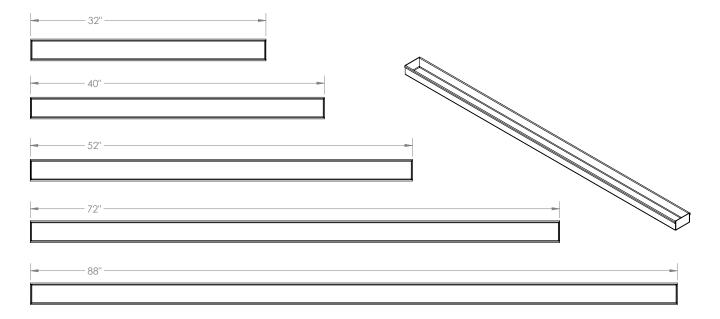

- 2" threaded waste line connection via TNAS threaded outlet (included with channel)

Models (overall dimensions):

- HC 6532: 32" L x 2 7/8" W x 1 5/8" H
- HC 6540: 40" L x 2 7/8" W x 1 5/8" H
- HC 6552: 52" L x 2 7/8" W x 1 5/8" H
- HC 6572: 72" L x 2 7/8" W x 1 5/8" H
- HC 6588: 88" L x 2 7/8" W x 1 5/8" H