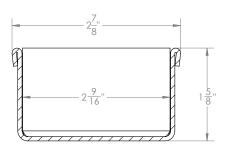

- 2" threaded waste line connection via TNAS threaded outlet (included with channel)

Models (overall dimensions):

- HC 6532: 32" L x 2 7/8" W x 1 5/8" H
- HC 6540: 40" L x 2 7/8" W x 1 5/8" H
- HC 6552: 52" L x 2 7/8" W x 1 5/8" H
- HC 6572: 72" L x 2 7/8" W x 1 5/8" H
- HC 6588: 88" L x 2 7/8" W x 1 5/8" H