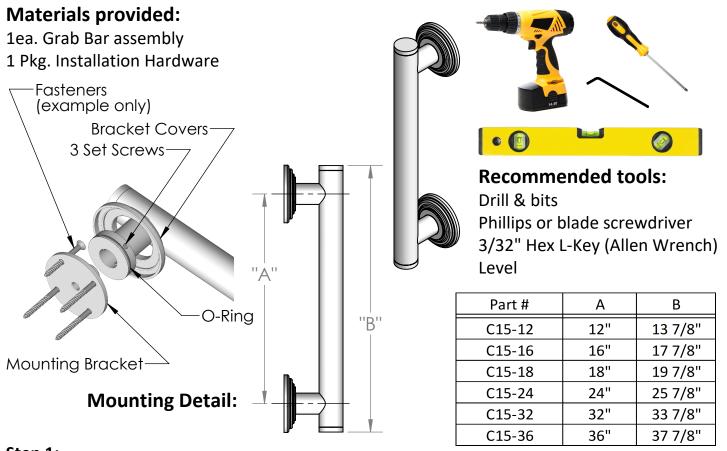

### **Grand Grab Bar with Traditional Round Flange**

Part #C15-12, C15-16, C15-18, C15-24, C15-32, C15-36

### Step 1:

Slide the mounting bracket covers back to access the mounting bracket and locking set screws.

# Step 2:

Verify the mounting location, and mark the 8 fastener centers relative to the "A" dimension shown above. Use all 4 mounting holes provided in each bracket to install the JACLO Grab Bar.

## Step 3:

Loosen all 3 set screws and remove the mounting brackets from the JACLO Grab Bar. Use the appropriate fastener type required for specific wall materials and backing.

**Note:** Follow the fastener manufacturer's instructions when using Moly bolts, wood screw anchors, toggle bolts, Wingits, cement anchors, etc. for installations of the JACLO Grab Bar. Adhere to local building codes for installation compliance of the JACLO Grab Bar.

## Step 4:

Slide the bar onto the mounting bracket studs. Tighten the 3 locking set screws in each mounting bracket, then slide the bracket covers flush to the wall.