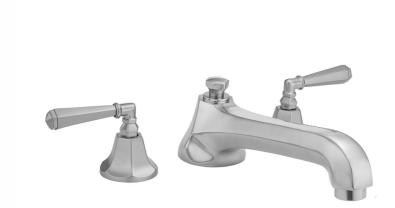

# Astor Roman Tub Set with Low Spout and Hex Lever Handles

## **FEATURES:**

- All brass roman deck mount tub set trim
- Quick connect/disconnect spout
- Stationary spout with full flow aerator
- Spout Hole Size Min-Max: 1 <sup>1</sup>/<sub>8</sub>" 1 <sup>3</sup>/<sub>4</sub>"
  Valve Hole Size Min-Max: 1 <sup>1</sup>/<sub>4</sub>" 1 <sup>3</sup>/<sub>8</sub>"
- Both standard metal & porcelain buttons are included for
- Requires J-6912 rough in kit