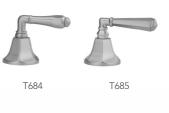

Polished Chrome (PCH)   | Satin Chrome (SC)   | Bronze Umber (BU)     |
|-------------------------|---------------------|-----------------------|
| Satin Nickel (SN)       | Pewter (PEW)        | Caramel Bronze (CB)   |
| Polished Nickel (PN)    | Antique Brass (AB)  | Antique Copper (ACU)  |
| Oil-Rubbed Bronze (ORB) | Polished Brass (PB) | Polished Copper (PCU) |
| Vintage Bronze (VB)     | Satin Brass (SB)    | Rose Gold (RG)        |
| Matte Black (MBK)       | Satin Gold (SG)     | Polished Gold (PG)    |
| Black Nickel (BKN)      | Bombay Gold (BG)    | Jewelers Gold (JG)    |
| Europa Bronze (EB)      | White (WH)          | Sedona Beige (SDB)    |
| Tristan Brass (TB)      | Satin Cooper (SCU)  |                       |

#### SPECIFICATION DRAWING:



#### **AVAILABLE HANDLES:**





T686



T688