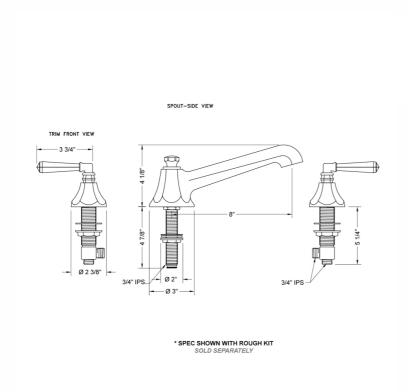

## **AVAILABLE FINISHES:**

| Polished Chrome (PCH)   | Satin Chrome (SC)   | Bronze Umber (BU)     |
|-------------------------|---------------------|-----------------------|
| Satin Nickel (SN)       | Pewter (PEW)        | Caramel Bronze (CB)   |
| Polished Nickel (PN)    | Antique Brass (AB)  | Antique Copper (ACU)  |
| Oil-Rubbed Bronze (ORB) | Polished Brass (PB) | Polished Copper (PCU) |
| Vintage Bronze (VB)     | Satin Brass (SB)    | Rose Gold (RG)        |
| Matte Black (MBK)       | Satin Gold (SG)     | Polished Gold (PG)    |
| Black Nickel (BKN)      | Bombay Gold (BG)    | Jewelers Gold (JG)    |
| Europa Bronze (EB)      | White (WH)          | Sedona Beige (SDB)    |
| Tristan Brass (TB)      | Satin Cooper (SCU)  |                       |

#### SPECIFICATION DRAWING:



#### **AVAILABLE HANDLES:**





T686



T688