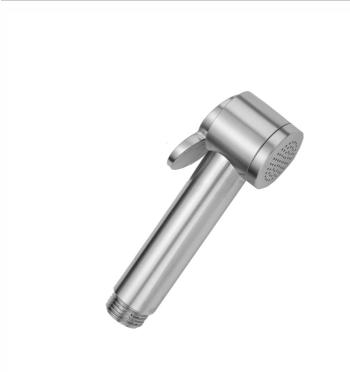

# FEATURES:

- Power spray bidet handshower
- 1/2" Male threads
- Light weight ABS design
- On/off trigger operation
- Note:
  - Separate shut off valve required when installing this item
  - Water must be turned off when not in use