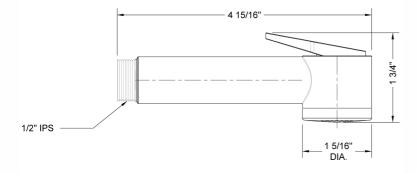

t handshower
- 1/2" Male threads
- Light weight ABS design
- On/off trigger operation
- Note:
  - Separate shut off valve required when installing this item
  - Water must be turned off when not in use

#### AVAILABLE FINISHES:

| Polished Chrome (PCH)   | Satin Chrome (SC)   |
|-------------------------|---------------------|
| Satin Nickel (SN)       | Pewter (PEW)        |
| Polished Nickel (PN)    | Antique Brass (AB)  |
| Oil-Rubbed Bronze (ORB) | Polished Brass (PB) |
| Vintage Bronze (VB)     | Satin Brass (SB)    |
| Satin Gold (SG)         | Polished Gold (PG)  |
| Satin Cooper (SCU)      |                     |

Bronze Umber (BU) Caramel Bronze (CB) Antique Copper (ACU) Polished Copper (PCU) Matte Black (MBK) Black Nickel (BKN)

### SPECIFICATION DRAWING:

### SPRAY PATTERNS:





#### **COMPLIANCES:**

# CEC

Complies with: ASME A112.18.1-2012/CSA B125.1-12 JACLO INDUSTRIES | CRANFORD, NJ | 908.653.4433 | INFO@JACLO.COM | JACLO.COM