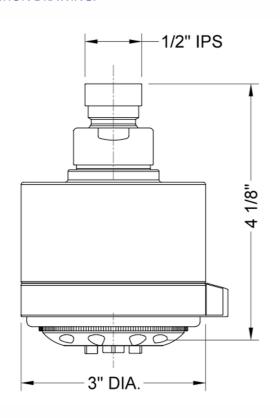

# Cylindrica 5 Power Spray Showerhead - 1.75 GPM

Model #: \$179-1.75-





### **FEATURES:**

- 5 function showerhead
- 1/2 male threads
- Tab on adjusting ring allows for easy, adjustment of functions
- Contemporary design

**IDEAL FOR LOW WATER PRESSURE** 

## **AVAILABLE FINISHES:**

Polished Chrome (PCH) Satin Chrome (SC) Bronze Umber (BU) Satin Nickel (SN) Pewter (PEW) Caramel Bronze (CB) Polished Nickel (PN) Antique Copper (ACU) Antique Brass (AB) Oil-Rubbed Bronze (ORB) Polished Brass (PB) Polished Copper (PCU) Vintage Bronze (VB) Satin Brass (SB) Rose Gold (RG) Matte Black (MBK) Satin Gold (SG) Polished Gold (PG) Black Nickel (BKN)

Satin Cooper (SCU)

## **SPECIFICATION DRAWING:**



### **SPRAY PATTERNS:**





Massage