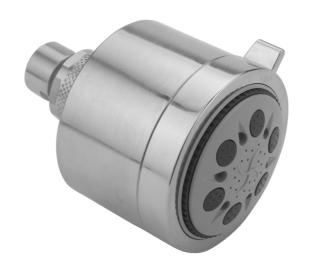

# Cylindrica 5 Power Spray Showerhead - 1.75 GPM

Model #: \$179-1.75-

### **FEATURES:**

- 5 function showerhead
- 1/2 male threads
- Tab on adjusting ring allows for easy, adjustment of functions
- Contemporary design

**IDEAL FOR LOW WATER PRESSURE** 