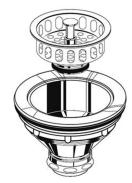

## 100083 | DRAIN

STAINLESS STEEL SINK ACCESSORY

## Specifications

Model Collection Diameter Finish 100083 Drain 3 1/2" Polished Chrome

## Features

- Solid brass construction
- Removable deep basket strainer
- Available in two finishes
- Fits standard 3-1/2" diameter drain opening
- Fits stainless steel sinks