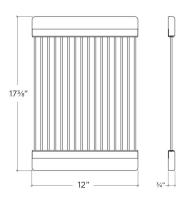

# **Specifications**

Model
Collection
Compatible bowl dimension (front-to-back)
Overall dimensions

215009

Drying Rack, SmartStation 16"

12" × 17 3/8" × 3/4"