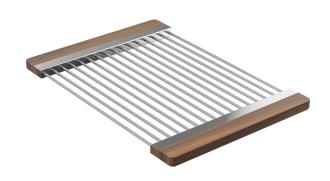

# 215009 | DRYING RACK, SMARTSTATION

## FIRECLAY SINK ACCESSORY

#### **Features**

- Profiled to sit perfectly on Fira sink accessory ledge, or be used on countertop
- Designed to match with other SmartStation walnut accessories
- Ideal to rince food or dry dishes
- Made of 304 series stainless steel (18/10) with solid walnut handles