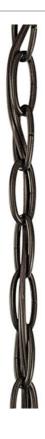

## 36" Standard Gauge Chain Olde Bronze®

2996OZ (Olde Bronze)

Project Name:

| Project N           | Name:                 |                                   |
|---------------------|-----------------------|-----------------------------------|
| Location            | 1:                    |                                   |
| Type:               |                       |                                   |
| Qty:                |                       |                                   |
| Commer              | nts:                  |                                   |
|                     |                       |                                   |
|                     | /                     |                                   |
|                     | cations/Qualifi       |                                   |
| Location            | Rating                | Accessory,Listing Not<br>Required |
|                     |                       | www.kichler.com/warrantu          |
|                     |                       | www.kichier.com/warrantg          |
| Dimen               | sions                 |                                   |
| Weight              |                       | 2.01 LBS                          |
| Length              |                       | 36.00"                            |
| Width               |                       | 1.00"                             |
|                     |                       |                                   |
| Mount               | ing/Installatio       | n                                 |
| Interior/           | Exterior              | Interior                          |
|                     |                       |                                   |
|                     | ry Lamping            |                                   |
| Lamp Inc            | cluded                | Not Included                      |
| Dwa et              | at / Ouglander - L. C | a vua a bi a u                    |
| <b>Produ</b><br>SKU | ct/Ordering Inf       | 2996OZ                            |
|                     |                       |                                   |
| Finish              |                       | Bronze                            |
| Style<br>UPC        |                       | Other<br>783927048415             |
| UPC                 |                       | 763927046413                      |
| Specifi             | ications              |                                   |
| Material            |                       | STEEL                             |
|                     |                       |                                   |
| Additio             | onal Finishes         |                                   |
|                     |                       |                                   |
|                     | Antique Brass         |                                   |
|                     |                       |                                   |
|                     | Antique Copper        |                                   |
|                     |                       |                                   |
|                     |                       |                                   |
|                     | Antique Pewter        |                                   |
|                     |                       |                                   |
| -                   | Anvil Iron            |                                   |
|                     |                       |                                   |
|                     |                       |                                   |
|                     | Brown Stone           |                                   |
|                     |                       |                                   |
|                     | Pruchod Nickal        |                                   |
|                     | Brushed Nickel        |                                   |
| _                   |                       |                                   |
|                     | Brushed Pewter        | r                                 |
|                     |                       |                                   |
| -                   |                       |                                   |
|                     | Brushed Silver &      | & Gold                            |
| 11 100              |                       |                                   |
|                     | Cambridge Bror        | 176                               |
|                     | Jambi lage bi of      |                                   |
|                     |                       |                                   |
|                     | Carre Bronze          |                                   |
|                     |                       |                                   |
|                     | Chrom                 |                                   |
|                     | Chrome                |                                   |
|                     |                       |                                   |
|                     | Classic Powter        |                                   |