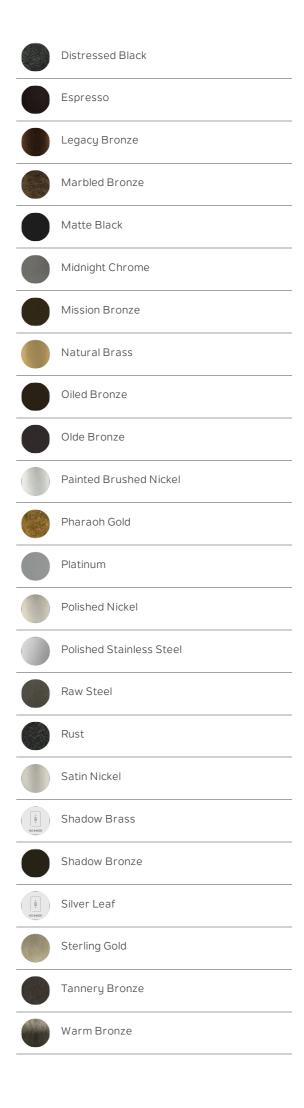

### Certifications/Qualifications

|                                                                                                                 | W                     | ww.kichler.com/warranty |
|-----------------------------------------------------------------------------------------------------------------|-----------------------|-------------------------|
| Dimen                                                                                                           | sions                 |                         |
| Weight                                                                                                          |                       | .30 LBS                 |
| Length                                                                                                          |                       | 2.00"                   |
| Width                                                                                                           | 0.                    | .50"                    |
| Mount                                                                                                           | ting/Installation     |                         |
| Interior/                                                                                                       |                       | terior                  |
| Produ                                                                                                           | ct/Ordering Inform    | nation                  |
| SKU                                                                                                             | 29                    | 999DAW                  |
| Finish                                                                                                          |                       | /hite                   |
| Style                                                                                                           |                       | ther                    |
| UPC                                                                                                             | /と                    | 33927391498             |
| Additio                                                                                                         | onal Finishes         |                         |
|                                                                                                                 | Antique Copper        |                         |
|                                                                                                                 | Antique Pewter        |                         |
|                                                                                                                 | Anvil Iron            |                         |
|                                                                                                                 | Architectural Bronz   | e                       |
|                                                                                                                 | Black                 |                         |
|                                                                                                                 | Brushed Aluminum      |                         |
|                                                                                                                 | Brushed Nickel        |                         |
|                                                                                                                 | Brushed Pewter        |                         |
| the second se | Brushed Silver & Gold |                         |
|                                                                                                                 | Cambridge Bronze      |                         |
|                                                                                                                 | Canyon View           |                         |
|                                                                                                                 | Carre Bronze          |                         |
|                                                                                                                 | Chrome                |                         |
|                                                                                                                 | Classic Pewter        |                         |
|                                                                                                                 | Distressed Antique    | White                   |