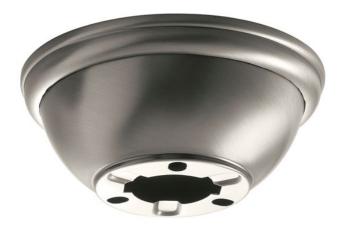

# Flush Mount Kit Anvil Iron™

337008AVI (Anvil Iron)

### Dimensions

| Base Backplate | 6.00 DIA |  |
|----------------|----------|--|
| Weight         | 1.10 LBS |  |
| Height         | 2.75"    |  |
| Width          | 6.00"    |  |

## Product/Ordering Information

| SKU    | 337008AVI         |
|--------|-------------------|
| Finish | Antique/Burnished |
| Style  | Other             |
| UPC    | 783927544399      |