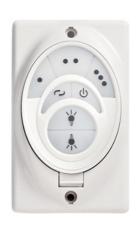

# CoolTouch™ Handheld Control System Full Function White

371085 (Other Finishes)

| Project Name: |  |
|---------------|--|
| Location:     |  |
| Type:         |  |
| Qty:          |  |
| Comments:     |  |

## Certifications/Qualifications

www.kichler.com/warrantu

Product/Ordering Information

|   | SKU    | 371085.00 |
|---|--------|-----------|
| i | Finish | Other     |
|   | Style  | Other     |
|   |        |           |