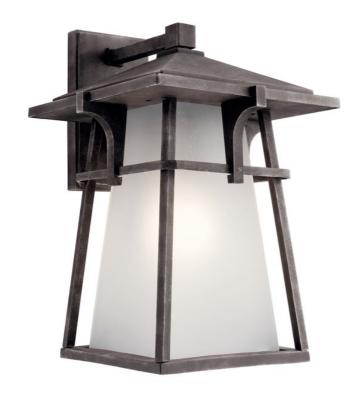

# Beckett™ 18" 1 Light Wall Light Weathered Zinc

49723WZC (Weathered Zinc)

| Project Name: |
|---------------|
| Location:     |
| Туре:         |
| Qty:          |
| Comments:     |
|               |

| Cortifications | /Oualifications  |
|----------------|------------------|
| Certifications | / Oudillications |

| Location Rating                                 | Wet                      |
|-------------------------------------------------|--------------------------|
|                                                 | www.kichler.com/warranty |
| Dimensions                                      |                          |
| Base Backplate                                  | 5.00 X 9.00              |
| Extension                                       | 13.25"                   |
| Weight                                          | 13.00 LBS                |
| Height from center of Wall opening (Spec Sheet) | 3.50"                    |
| Height                                          | 18.00"                   |
| Width                                           | 12.25"                   |
|                                                 |                          |

#### Mounting/Installation

| Interior/Exterior | Exterior   |
|-------------------|------------|
| Mounting Style    | Wall Mount |
| Mounting Weight   | 10.00 LBS  |

### **Primary Lamping**

| Lamp Included          | Not Included |
|------------------------|--------------|
| Lamp Type              | A21          |
| Light Source           | Incadescent  |
| Max or Nominal Watt    | 150W         |
| # of Bulbs/LED Modules | 1            |
| Socket Type            | Medium       |
| Socket Wire            | 150          |

## **Product/Ordering Information**

| SKU    | 49723WZC                  |
|--------|---------------------------|
| Finish | Antique/Burnished         |
| Style  | Arts and Crafts / Mission |
| UPC    | 783927491037              |

#### **Specifications**

| Diffuser Description | Etched Seeded |
|----------------------|---------------|
| Material             | ALUMINUM      |

### **Additional Finishes**

Weathered Zinc