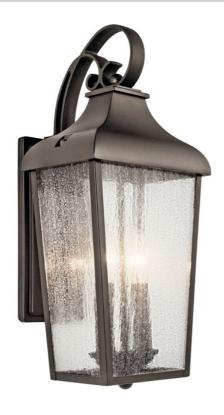

# Forestdale™ 18.5" 2 Light Wall Light Olde Bronze®

49736OZ (Olde Bronze)

| Project Name: |
|---------------|
| Location:     |
| Type:         |
| Qty:          |
| Comments:     |
|               |

### Specifications

| Specifications       |              |  |
|----------------------|--------------|--|
| Diffuser Description | Clear Seeded |  |
| Material             | ALUMINUM     |  |