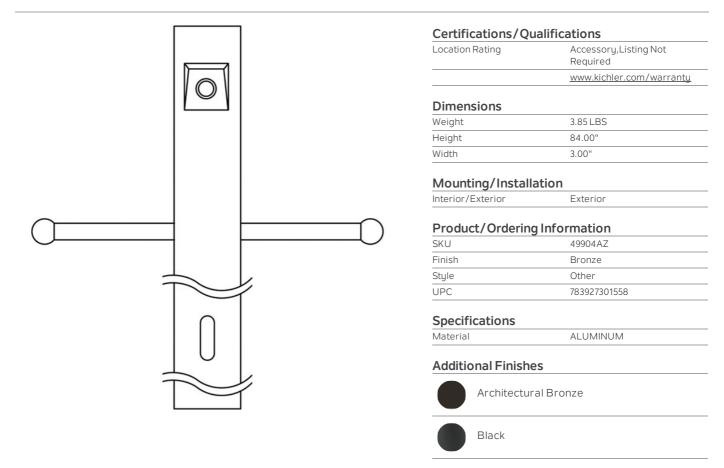

## 3" x 84" Direct Burial Ladder Rest Photocell Post Architectural Bronze

49904AZ (Architectural Bronze)

| Project Name: |  |
|---------------|--|
| Location:     |  |
| Type:         |  |
| Qty:          |  |
| Comments:     |  |
|               |  |