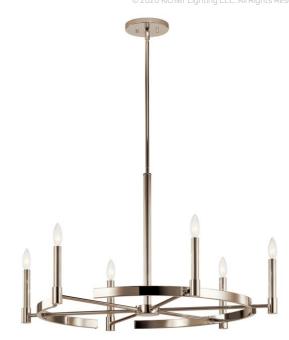

#### **Dimensions**

Base Backplate 6.00 DIA Chain/Stem Length 36"

Weight 15.00 LBS
Height 20.00"
Overall Height 58.00"
Width 34.00"

### **Light Source**

Lamp Included Not Included

Lamp Type B10

Light Source Incandescent

Max or Nominal Watt 60.00 # of Bulbs/LED 6

Modules

Max Wattage/Range 60.00
Socket Type CAND
Socket Wire 105

## Mounting/Installation

Interior/Exterior Interior
Lead Wire Length 62
Location Rating Dry

Mounting Style Stem Hung Mounting Weight 15.00 LBS

# Housing

Primary Material STEEL

## **Product/Ordering Information**

SKU 52427PN

Finish Polished Nickel UPC 783927002677