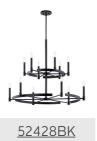

# **Finish Options**

Black

Brushed Natural Brass

Polished Nickel

**ALSO IN THIS FAMILY** 

<u>52428BNB</u>

<u>52428PN</u>

<u>52429BNB</u>

<u>52429PN</u>

<u>52427BK</u>