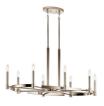

## **Product/Ordering Information**

SKU 52427PN

Finish Polished Nickel UPC 783927002677

# **Finish Options**

Black

Brushed Natural Brass

Polished Nickel

**ALSO IN THIS FAMILY** 

<u>52428BNB</u>

<u>52428PN</u>

<u>52429BNB</u>