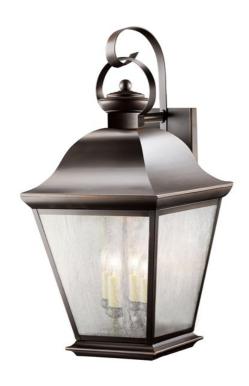

# Mount Vernon 4 Light Wall Light Olde Bronze®

9704OZ (Olde Bronze)

| Project Name: |  |
|---------------|--|
| Location:     |  |
| Type:         |  |
| Qty:          |  |
| Comments:     |  |
|               |  |

# **Certifications/Qualifications**

| Location Rating                                 | wet                      |
|-------------------------------------------------|--------------------------|
|                                                 | www.kichler.com/warranty |
| Dimensions                                      |                          |
| Base Backplate                                  | 5.00 X 7.00              |
| Extension                                       | 13.75"                   |
| Weight                                          | 10.50 LBS                |
| Height from center of Wall opening (Spec Sheet) | 11.25"                   |
| Height                                          | 27.75"                   |
| Width                                           | 13.00"                   |
|                                                 |                          |

### **Specifications**

| Diffuser Description | Clear Seeded |
|----------------------|--------------|
| Material             | SOLID BRASS  |