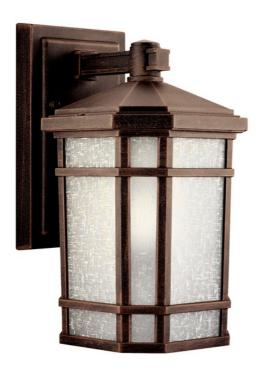

# Cameron™ 10.75" 1 Light Wall Light Prairie Rock

9718PR (Prairie Rock)

| Project Name: |  |
|---------------|--|
| Location:     |  |
| Type:         |  |
| Qty:          |  |
| Comments:     |  |
|               |  |

| Coutifications | / O             |
|----------------|-----------------|
| Cerunications  | /Oualifications |

| Location Rating                                 | Wet                      |  |
|-------------------------------------------------|--------------------------|--|
|                                                 | www.kichler.com/warrantu |  |
| Dimensions                                      |                          |  |
| Base Backplate                                  | 4.5 X 7.75               |  |
| Extension                                       | 7.00"                    |  |
| Weight                                          | 2.05 LBS                 |  |
| Height from center of Wall opening (Spec Sheet) | 3.00"                    |  |
| Height                                          | 10.75"                   |  |
| Width                                           | 6.00"                    |  |
|                                                 |                          |  |

## **Product/Ordering Information**

| SKU    | 9718PR                    |
|--------|---------------------------|
| Finish | Stone/Natural             |
| Style  | Arts and Crafts / Mission |
| UPC    | 783927224864              |

### **Specifications**

| Diffuser Description | Etched Linen |
|----------------------|--------------|
| Material             | ALUMINUM     |