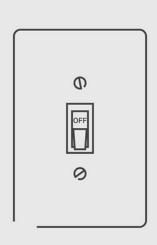

### Compatible Accessories

6 Speed DC Wall Transmitter Full Function White, LED 11" Wet Light Kit Satin Black, Dual Threaded 12" Downrod Satin Black, Dual Threaded 24" Downrod Satin Black, Dual Threaded 36" Downrod Satin Black, Dual Threaded 48" Downrod Satin Black, Dual Threaded 60" Downrod Satin Black, Dual Threaded 72" Downrod Satin Black