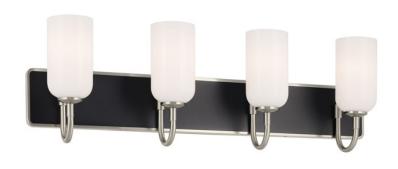

## **SPECIFICATIONS**

| Certifications/Qualifications                   |                                                                     |
|-------------------------------------------------|---------------------------------------------------------------------|
|                                                 | www.kichler.com/warranty                                            |
| Dimensions                                      |                                                                     |
| Base Backplate                                  | 32" X " 5"                                                          |
| Extension                                       | 6.50"                                                               |
| Weight                                          | 9.60 LBS                                                            |
| Height from center of Wall opening (Spec Sheet) | 6.25"                                                               |
| Height                                          | 10.25"                                                              |
| Width                                           | 32.00"                                                              |
| Electrical                                      |                                                                     |
| Input Voltage                                   | 120.00V                                                             |
| Light Source                                    |                                                                     |
| Dimmable                                        | Yes                                                                 |
| Dimmable Notes                                  | Dimmable when used with dimmer switch (sold separately); when using |

Not Included Lamp Included

Lamp Type В Light Source Bulb Max or Nominal Watt 60.00 # of Bulbs/LED Modules

Socket Type E12 (Candelabra)

#### Mounting/Installation

Connector Yes Interior/Exterior INTERIOR 6" Lead Wire Length Location Rating Damp Mounting Weight 7.25 LBS Wire Connectors Wire Nuts

#### Housing

Diffuser Description Opal Primary Material Steel Shade Dimensions

3.75" D X 6.75" H

#### **Product/Ordering Information**

SKU 55164NI Finish Brushed Nickel Style Contemporary **UPC** 783927032568.0