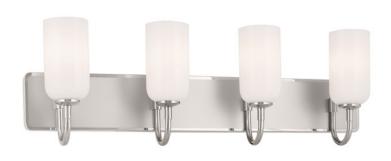

## SPECIFICATIONS

| SPECIFICATIONS                                                                  |                                                                                                                                  |
|---------------------------------------------------------------------------------|----------------------------------------------------------------------------------------------------------------------------------|
| Certifications/Qualifications                                                   |                                                                                                                                  |
|                                                                                 | www.kichler.com/warranty                                                                                                         |
| Dimensions                                                                      |                                                                                                                                  |
| Base Backplate                                                                  | 32" X " 5"                                                                                                                       |
| Extension<br>Weight                                                             | 6.50"<br>9.60 LBS                                                                                                                |
| Height from center of Wall opening (Spec Sheet)                                 | 6.25"                                                                                                                            |
| Height                                                                          | 10.25"                                                                                                                           |
| Width                                                                           | 32.00"                                                                                                                           |
| Electrical                                                                      |                                                                                                                                  |
| Input Voltage                                                                   | 120.00V                                                                                                                          |
| Light Source                                                                    |                                                                                                                                  |
| Dimmable<br>Dimmable Notes                                                      | Yes Dimmable when used with dimmer switch (sold separately); when using LED bulbs, see bulb manufacturer dimming specifications. |
| Lamp Included Lamp Type Light Source Max or Nominal Watt # of Bulbs/LED Modules | Not Included<br>B<br>Bulb<br>60.00<br>4                                                                                          |
| Socket Type                                                                     | E12 (Candelabra)                                                                                                                 |
| Mounting/Installation                                                           | V.                                                                                                                               |
| Connector Interior/Exterior Lead Wire Length Location Rating                    | Yes<br>INTERIOR<br>6"<br>Damp                                                                                                    |
| Location Rating                                                                 | Danp                                                                                                                             |

#### Housing

Diffuser Description Opal Primary Material Steel

Shade Dimensions 3.75" D X 6.75" H

#### **Product/Ordering Information**

SKU 55164PN Finish Polished Nickel Style Contemporary UPC 783927032995.0