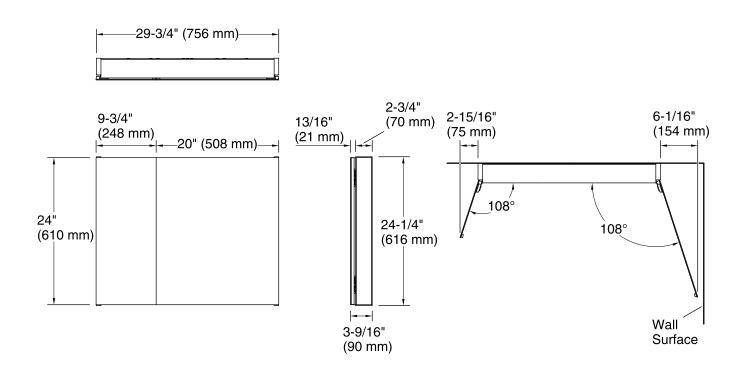

### **Features**

- Innovative staggered shelf layout fits tall and short items.
- Deep shelves hold large containers.
- Low-profile design hugs the wall for a clean look.
- Mirror-front door with reflective mirrored interior.
- Three fixed shelves.
- Two-way adjustable hinges with 108-degree opening capability for easy cabinet access.

## **Technical Information**

All product dimensions are nominal.

Mirror type: Wall-mount

### **Notes**

Install this product according to the installation instructions.

When determining the height of the cabinet, ensure the mirrored door will clear all obstacles (such as a faucet). A minimum distance of 3" (76 mm) is required.

This cabinet is designed for either right or left door swing. Check for obstructions.

Use anchors (not provided) rated for the loaded weight of this product. Refer to the anchor manufacturer's instructions.