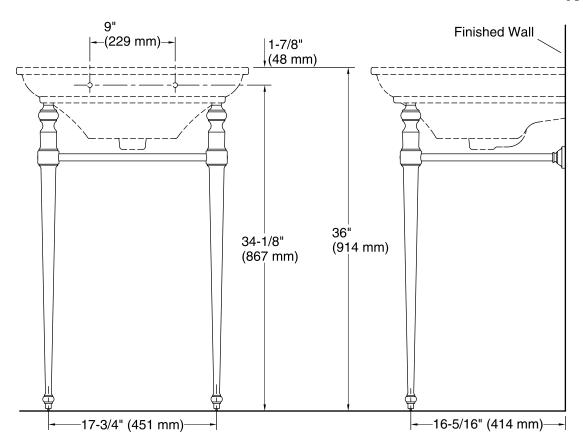

#### **Features**

- Includes a towel bar.
- Combines with the K-29999 Memoirs Stately 24" bathroom sink for a complete console table solution.
- Coordinates with other products in the Memoirs collection.
- Legs Only 17-3/4" (451 mm) x 16-1/4" (414 mm) x 32-1/4" (819 mm) -- Combination (30007 and 29999) 24-1/2" (622 mm) x 20-1/2" (521 mm) x 36" (914 mm)

### **Technical Information**

All product dimensions are nominal.