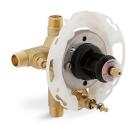

# Pressure-Balancing Valve w/Diverter K-11748-KS

#### **Features**

- Rite-Temp® pressure-balancing diaphragm design.
- Pressure-balancing mechanism of one-piece diaphragm cartridge design for ease of maintenance.
- Mixing valve cycles from "cold" to "hot".
- Integral diverter mechanism.
- High-temperature limit setting for added safety.
- Available with or without screwdriver stops.
- Designed for showerhead and handshower applications.

#### Material

Brass valve bodies.