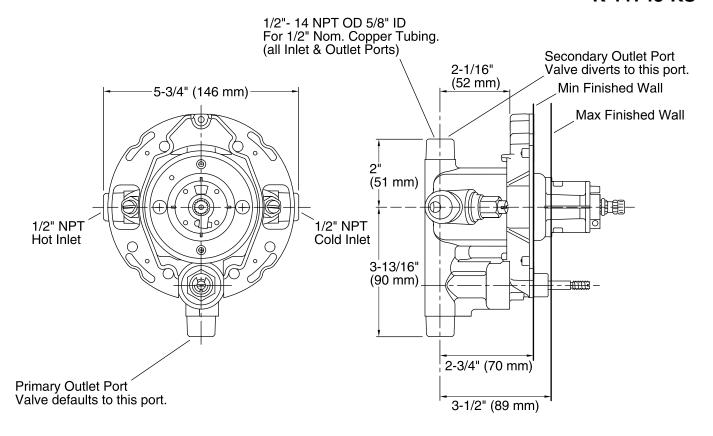

# Rite-Temp®

# Pressure-Balancing Valve w/Diverter K-11748-KS

#### **Features**

- Rite-Temp® pressure-balancing diaphragm design.
- Pressure-balancing mechanism of one-piece diaphragm cartridge design for ease of maintenance.
- Mixing valve cycles from "cold" to "hot".
- Integral diverter mechanism.
- High-temperature limit setting for added safety.
- Available with or without screwdriver stops.
- Designed for showerhead and handshower applications.

#### Material

Brass valve bodies.



## Codes/Standards

ASME A112.18.1/CSA B125.1 ASSE 1016/ASME A112.1016/CSA B125.16 California Energy Commission (CEC)

# **KOHLER® Faucet Lifetime Limited** Warranty

See website for detailed warranty information.





# Rite-Temp®

# Pressure-Balancing Valve w/Diverter K-11748-KS



### **Technical Information**

All product dimensions are nominal.

#### **Notes**

Install this product according to the installation guide.