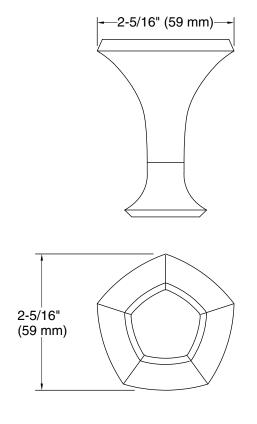

### Occasion™ Robe hook K-27069

#### **Technical Information**

All product dimensions are nominal. Material: Zinc