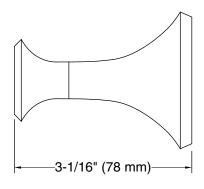

### Occasion™ Robe hook K-27069

#### **Technical Information**

All product dimensions are nominal. Material: Zinc