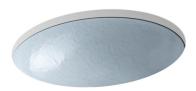

### Features

- Bowl-shaped basin in Dusk with concentric ring styling.
- No faucet holes; requires wall- or counter-mount faucet.
- Glass material provides a strong durable surface that is easy to clean
- Fits in or within a standard size countertop and works with a variety of faucet styles
- The Whist sink is available in clear glass (Ice), Translucent colors, and Opaque colors.

#### Color Code Description

B11 Ice

**Whist**®