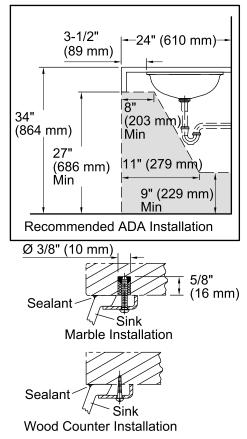

### Notes

Install this product according to the installation instructions.

Product does not have an overflow.

NOTICE: Countertop manufacturer or cutter must use the cut-out template provided with the product, or a current one provided by Kohler Co. (call 1-800-4-KOHLER). Kohler Co. is not responsible for cutout errors when the incorrect cut-out template is used.

ADA, OBC, CSA B651 compliant when installed to the specific requirements of these regulations.