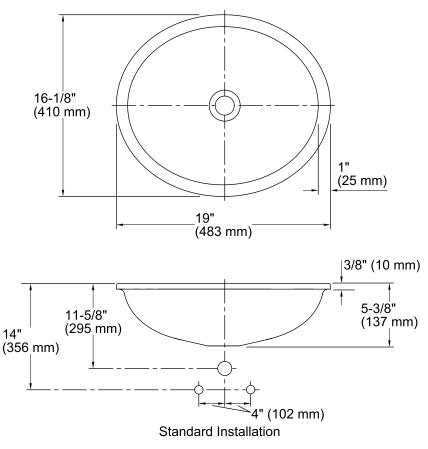

# **Technical Information**

| All product dimensions are nominal. |                                                                                                                      |
|-------------------------------------|----------------------------------------------------------------------------------------------------------------------|
| Bowl configuration:                 | Single                                                                                                               |
| Installation:                       | Under-mount                                                                                                          |
| Bowl area (Only):                   | Length: 17-3/16" (437 mm)<br>Width: 14-3/16" (360 mm)<br>Bowl depth: 4-3/4" (121 mm)<br>Water depth: 4-3/4" (121 mm) |
| Drain hole:                         | 1-3/4" (44 mm)                                                                                                       |
| Template:                           | 1151011-7, required, included                                                                                        |