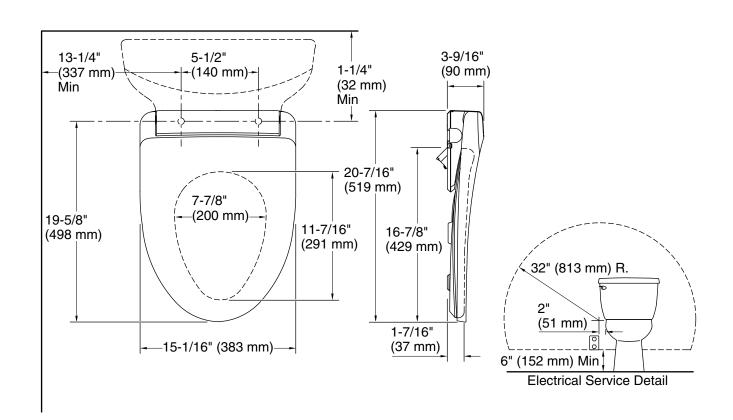

# **Technical Information**

All product dimensions are nominal.

Seat shape type: Elongated
Seat front type: Closed-front
Seat-mounting 5-1/2" (140 mm)

holes:

Power cord length: 47-1/4" (1200 mm)

## **Notes**

Install this product according to the installation instructions.

To avoid possible product malfunction, do not plug in the seat until instructed to do so.

Locate the recepticle at least 6" (152 mm) above the floor, and within a 32" (813 mm) radius measured 2" (51 mm) from the bowl ledge.

Do not use an extension cord with this product. Do not install this seat in a location where: (1) water might be splashed on the product or (2) excessive moisture, high humidity levels, or condensation is present. This will avoid damage to the electronic components.