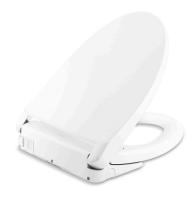

Elongated bidet toilet seat with remote control

K-28821

### **Features**

- Continuously heated water for consistent comfort
- Front and rear wash modes provide warm water for cleansing
- Adjustable water temperature and water pressure
- Choose oscillating or pulsating spray
- Sleek, handheld remote control with two programmable user presets
- Self-cleaning function uses UV light to automatically clean the wand surfaces
- Motion-activated, hands-free opening/closing of cover
- Bowl is automatically misted prior to use for more effective rinsing while flushing
- Boost spray automatically adjusts rear spray mode to highest pressure
- Child mode with soft, gentle wash provides a safe experience ASME A112.4.2/CSA B45.16
- Heated seat with adjustable temperature settings
- Warm-air drying system with adjustable temperature settings
- Automatic deodorization function for odor control
- LED lighting illuminates the bowl to serve as a nightlight
- Energy-save function
- Ergonomically designed for comfortable seating
- Quiet-Close™ elongated lid and seat prevents slamming
- Quick-Release<sup>™</sup> functionality allows seat to be removed easily from toilet for convenient cleaning
- Grip-Tight bumpers hold seat firmly in place
- Fits most elongated toilets

#### Material

Plastic construction