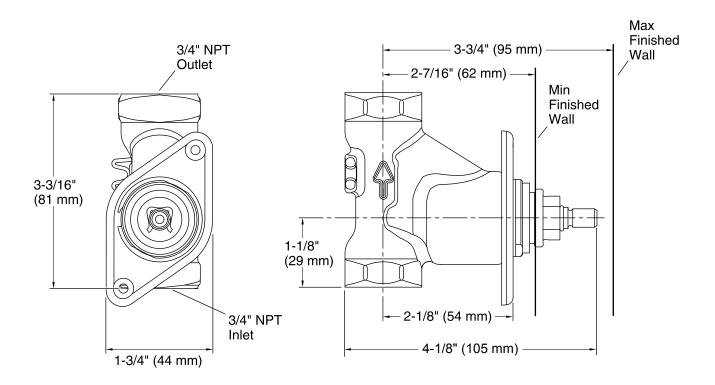

# MasterShower®

3/4" Volume Control Valve K-2977-K

### **Features**

- Provides On/Off operation with precise control of water volume and intensity.
- Single handle operation.
- 28.0 gpm flow rate at 45 psi.
- 3/4" female NPT connections.
- Ideal for use with Kohler thermostatic mixing valves.
- Quarter-turn operation with ceramic disc cartridge.
- Requires volume control valve trim (sold separately).

## Material

 Forged dezincification-resistant brass body provides long term reliability and resistance to aggressive water conditions.



Codes/Standards ASME A112.18.1/CSA B125.1

# **KOHLER® Faucet Lifetime Limited Warranty**

See website for detailed warranty information.





# MasterShower®

3/4" Volume Control Valve K-2977-K



## **Technical Information**

All product dimensions are nominal.

### **Notes**

Install this product according to the installation guide.