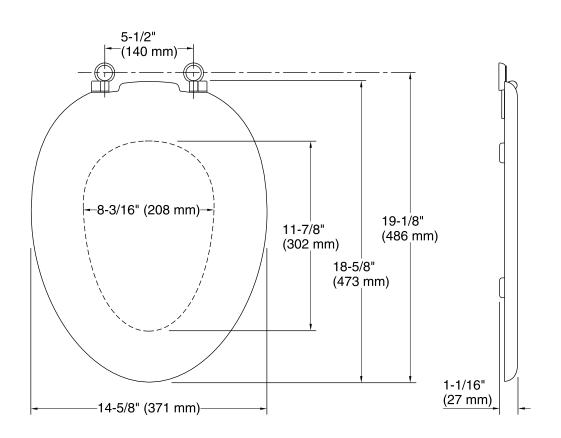

## **Technical Information**

All product dimensions are nominal.

Seat shape type: Elongated
Seat front type: Closed-front
Seat-mounting holes: 5-1/2" (140 mm)